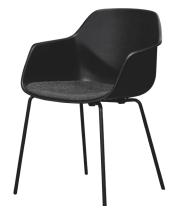

### FourMe® Armchair

An armchair with a roomy, relaxed sit for informal or dining areas and collaborative spaces. FourMe® is beautiful left natural and can be specified in multiple colors of polypropylene, with a seat pad, upholstered interior or fully upholstered. Chrome base options include a classic 4-leg or sled; infinite choices combining color, texture, and capability. PVC-free, FourMe® is designed by Copenhagen-based Strand+Hvass and is part of their extensive, popular family of chairs.

## FINISHES:

Visit our website for upholstery options. Bio-Composite shells are made with approx. 20% small wood fibers mixed with approx. 80% PVC-free polymer.