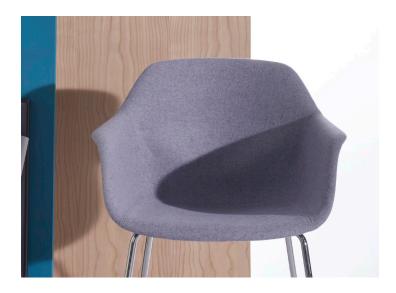

### FourMe® Armchair

An armchair with a roomy, relaxed sit for informal or dining areas and collaborative spaces. FourMe® is beautiful left natural and can be specified in multiple colors of polypropylene, with a seat pad, upholstered interior or fully upholstered. Chrome base options include a classic 4-leg or sled; infinite choices combining color, texture, and capability. PVC-free, FourMe® is designed by Copenhagen-based Strand+Hvass and is part of their extensive, popular family of chairs.