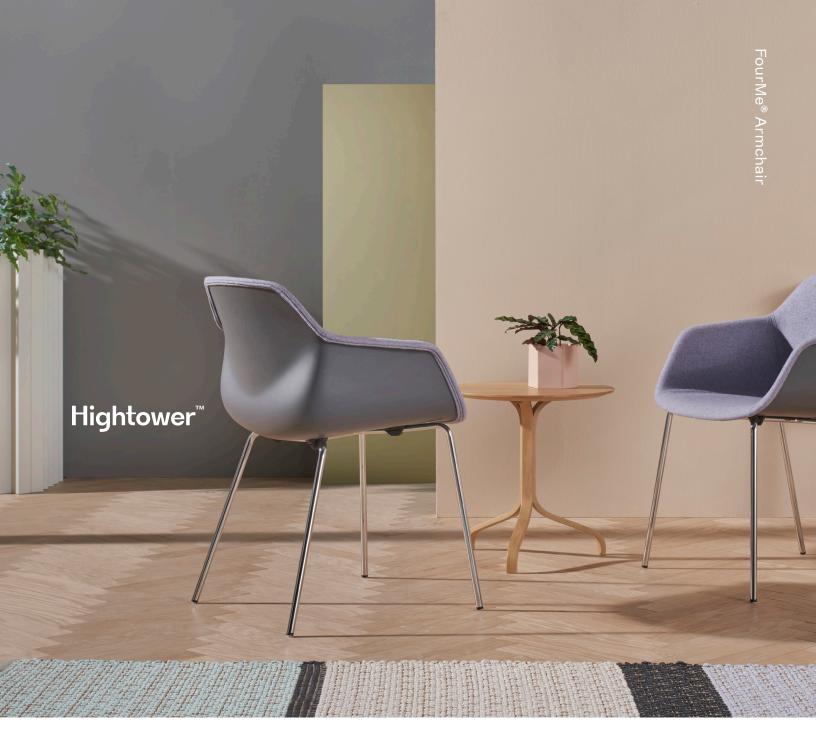

### FourMe® Armchair

An armchair with a roomy, relaxed sit for informal or dining areas and collaborative spaces. FourMe® is beautiful left natural and can be specified in multiple colors of polypropylene, with a seat pad, upholstered interior or fully upholstered. Chrome base options include a classic 4-leg or sled; infinite choices combining color, texture, and capability. PVC-free, FourMe® is designed by Copenhagen-based Strand+Hvass and is part of their extensive, popular family of chairs.

## FINISHES:

Visit our website for upholstery options. Bio-Composite shells are made with approx. 20% small wood fibers mixed with approx. 80% PVC-free polymer.